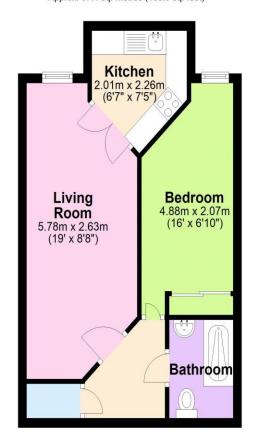

# Visit us at retirementhomesearch.co.uk

Flat
Approx. 37.4 sq. metres (403.0 sq. feet)

#### Total area: approx. 37.4 sq. metres (403.0 sq. feet)

This floor plan is for illustrative purposes only and is not to scale. Where measurements are shown, these are approximate and should not be relied upon. Total square area includes the entirety of the property and any outbuildings/garages. Sanitary ware and kitchen fittings are representative only and approximate to actual position, shape and style. No liability is accepted in respect of any consequential loss arising from the use of this plan. Reproduced under licence from Evolve Partnership Limited. All rights reserved.

Plan produced using PlanUp.

Retirement Homesearch, Queensway House, 11 Queensway, New Milton, Hampshire, BH25 5NR T: 0333 321 4060 F: 0333 321 4065 E: enquiries@retirementhomesearch.co.uk

Retirement Homesearch Limited, Registered Office: Queensway House, 11 Queensway, New Milton, Hampshire, BH25 5NR Registered in England No. 3829469